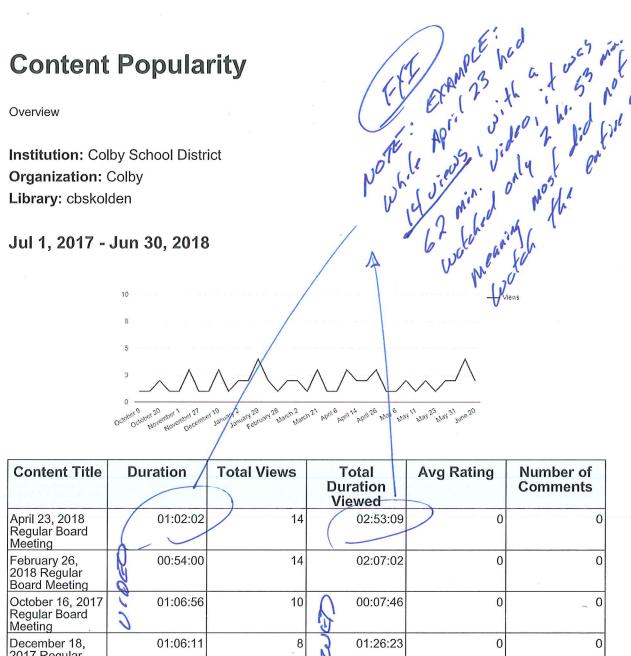

volved: 0 Number of children with an IEP: 0

#### **Colby Elementary School**

Instances of Seclusion: 1 Number of children involved: 1 Number of children with an IEP: 0

Instances of Restraint: 2 Number of children involved: 1 Number of children with an IEP: 0

#### **Colby Middle School**

Instances of Seclusion: 0 Number of children involved: 0 Number of children with an IEP: 0

Instances of Restraint: 0 Number of children involved: 0 Number of children with an IEP: 0

#### **Colby High School**

Instances of Seclusion: 0 Number of children involved: 0 Number of children with an IEP: 0

Instances of Restraint: 0 Number of children involved: 0 Number of children with an IEP: 0

Jason Penry, Ed.S
Director of Pupil Services / School Psychologist
jpenry@colby.k12.wi.us

"Learning for All"



|                                                                |     |          |    |     | iewed    |   | Comments |
|----------------------------------------------------------------|-----|----------|----|-----|----------|---|----------|
| April 23, 2018<br>Regular Board<br>Meeting                     |     | 01:02:02 | 1  | 1   | 02:53:09 | 0 | 0        |
| February 26,<br>2018 Regular<br>Board Meeting                  | 230 | 00:54:00 | 1. | 1   | 02:07:02 | 0 | 0        |
| October 16, 2017<br>Regular Board<br>Meeting                   | Con | 01:06:56 | 1  | 0   | 00:07:46 | 0 | _ 0      |
| December 18,<br>2017 Regular<br>Board Meeting                  | N   | 01:06:11 |    | B   | 01:26:23 | 0 | 0        |
| April 23, 2018<br>Special Board<br>Meeting<br>(Reorganization) | O'  |